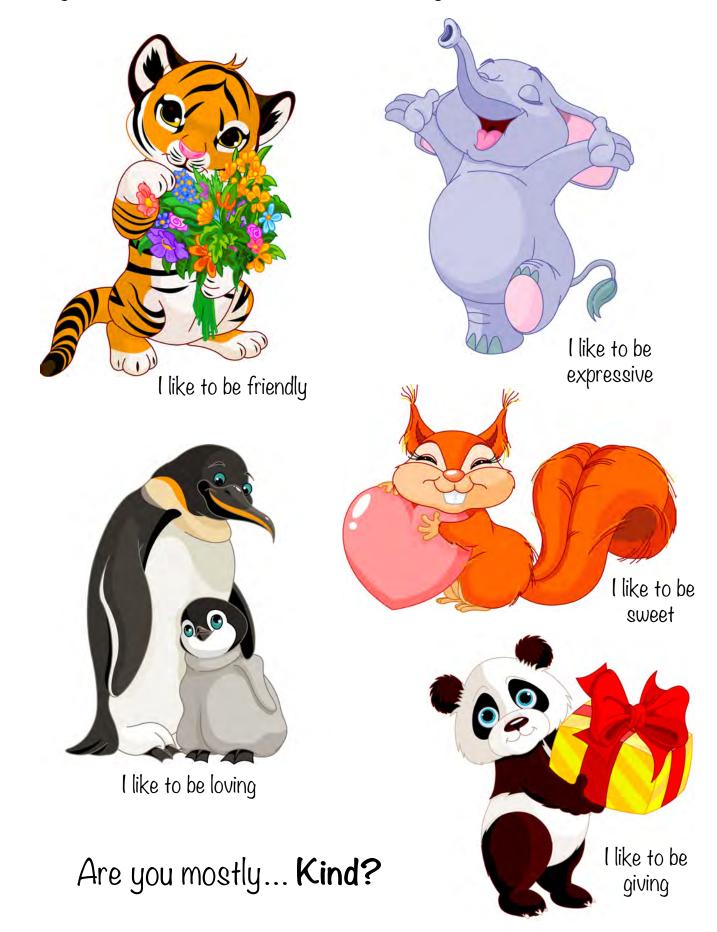

What do you most want to do ... and how do you most like to act?

Copyright 2020 © Erica WalkingStick

What do you most want to do ... and how do you most like to act?