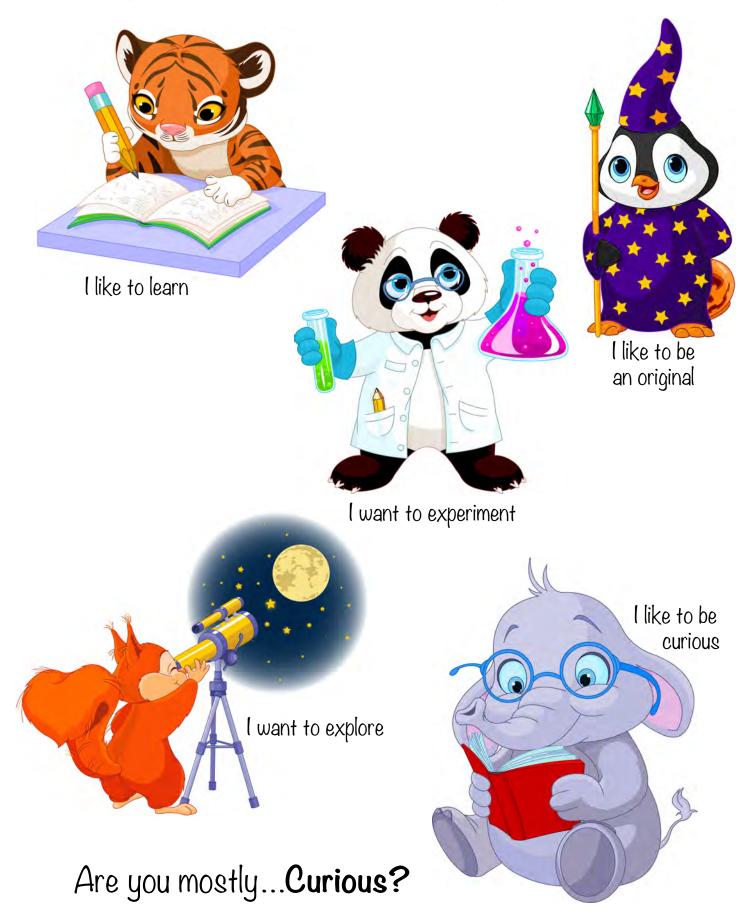

What do you most want to do ... and how do you most like to act?

Copyright 2020 © Erica WalkingStick

What do you most want to do ... and how do you most like to act?