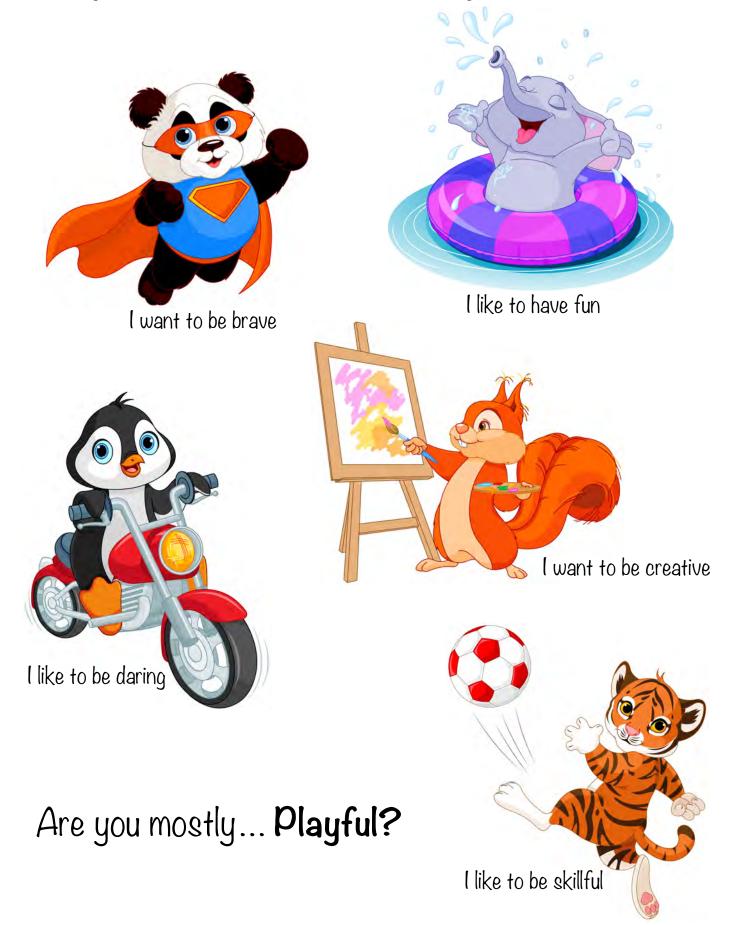

What do you most want to do ... and how do you most like to act?

Copyright 2020 © Erica WalkingStick

What do you most want to do ... and how do you most like to act?