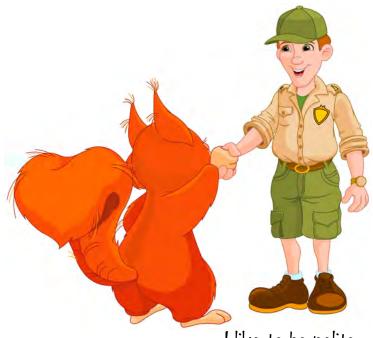

## Are you mostly... Responsible?

I like to be polite

I like to be careful and caring

What do you most want to do ... and how do you most like to act?

| Check off your #1 most favorite Character Cluster: |  |
|----------------------------------------------------|--|
| Responsible                                        |  |
| Curious                                            |  |
| Kind                                               |  |
| Playful                                            |  |
| Check off your #2 most favorite Character Cluster: |  |
| Responsible                                        |  |
| Curious                                            |  |
| Kind                                               |  |
| Playful                                            |  |
| Check off your #3 most favorite Character Cluster: |  |
| Responsible                                        |  |
| Curious                                            |  |
| Kind                                               |  |
| Playful                                            |  |
| Check off your least favorite Character Cluster:   |  |
| Responsible                                        |  |
| Curious                                            |  |
| Kind                                               |  |
| Playful                                            |  |