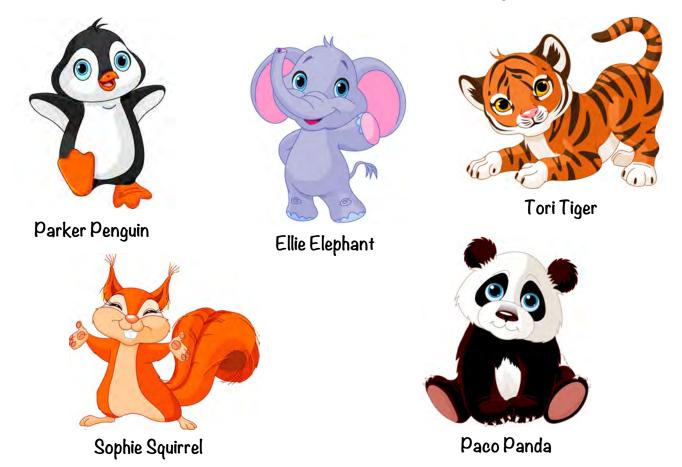

## Character Clusters

A Visual and Auditory Game to Discover a Child's Learning Style by Erica WalkingStick

These are our five characters, who want to say hello!

We all like to do different things, and act in different ways. What we like to do, and how we like to act, says a lot about who we are.